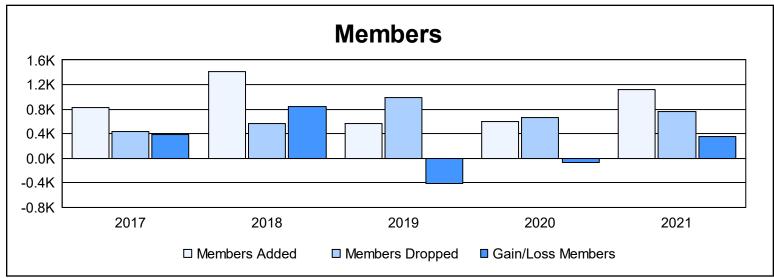

District 318 A As of June 2021 Cumulative

| Year      | New<br>Clubs | Dropped<br>Clubs | Gain/<br>Loss<br>Clubs | New<br>Members | Charter<br>Members | Reinstate<br>Members | Transfer<br>Members | Total<br>Member<br>Added | Total<br>Members<br>Dropped | Gain/<br>Loss<br>Members |
|-----------|--------------|------------------|------------------------|----------------|--------------------|----------------------|---------------------|--------------------------|-----------------------------|--------------------------|
| 2016-2017 | 4            | 4                | 0                      | 668            | 111                | 44                   | 8                   | 831                      | 437                         | 394                      |
| 2017-2018 | 12           | 4                | 8                      | 1,084          | 292                | 28                   | 2                   | 1,406                    | 567                         | 839                      |
| 2018-2019 | 7            | 5                | 2                      | 339            | 188                | 42                   | 2                   | 571                      | 981                         | -410                     |
| 2019-2020 | 9            | 5                | 4                      | 324            | 241                | 24                   | 6                   | 595                      | 671                         | -76                      |
| 2020-2021 | 14           | 4                | 10                     | 672            | 378                | 65                   | 3                   | 1,118                    | 768                         | 350                      |
| Average   | 9            | 4                | 5                      | 617            | 242                | 41                   | 4                   | 904                      | 685                         | 219                      |